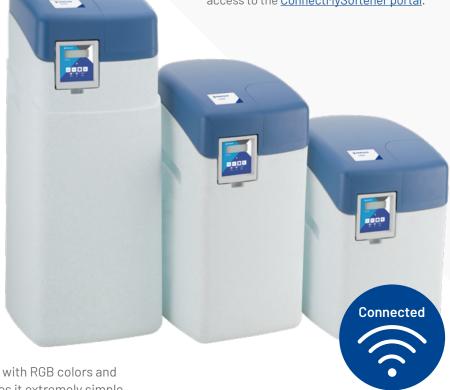

#### **DESCRIPTION**

Available in 3 different sizes: 12, 15 and 28L to cover a wide range of residential applications.

### PRODUCT FEATURES

- 4 buttons UI, Larger graphic display with RGB colors and Software includes 7 languages makes it extremely simple to use. Programming, it's easy and all settings, except hardness and time/date, factory-set to optimum values.
- High efficiency regeneration with proportional brining and smart reserve algorithm allows minimal salt and water consumption.
- Ergonomic and suitable for installation even in the smallest of spaces.
- Customize your softener loading parameters, password, and your company name with USB-C pen drive.
- Wifi softener connectivity via smartphone app with notifications and alerts on water and salt consumption.