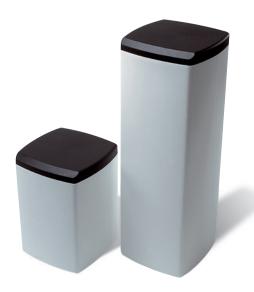

### **BRINE TANKS - SERIES 35 AND 75 LITERS**

#### **TECHNICAL CHARACTERISTICS**

- Material: high density polyethylene
- Moulding: blow-moulded
- Suitable to contain potable water
- Designed to accomodate brine well
- Colours: body white / cover black

| Model   | Ref.   | Base (mm) | Height (mm) | Capacity (1 <sup>st</sup> fill*)<br>(kg) |
|---------|--------|-----------|-------------|------------------------------------------|
| BT 35 L | E02100 | 310x310   | 440         | 20                                       |
| BT 75 L | E02200 | 310x310   | 890         | 40                                       |