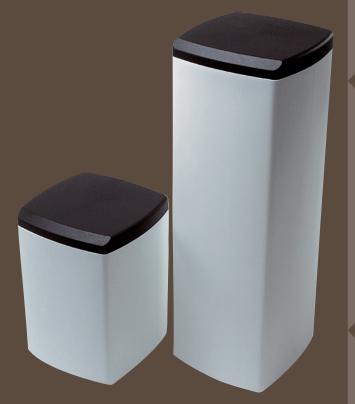

### **BRINE TANKS - SERIES 35 AND 75 LITERS**

#### **TECHNICAL CHARACTERISTICS**

- Material: high density polyethylene
- Moulding: blow-moulded
- Suitable to contain potable water
- Designed to accomodate brine well
- Colours: body white / cover black

| Model   | Ref.   | Base (mm) | Height (mm) | Capacity (1 <sup>st</sup> fill*)<br>(kg) |
|---------|--------|-----------|-------------|------------------------------------------|
| BT 35 L | E02100 | 310x310   | 440         | 20                                       |
| BT 75 L | E02200 | 310x310   | 890         | 40                                       |