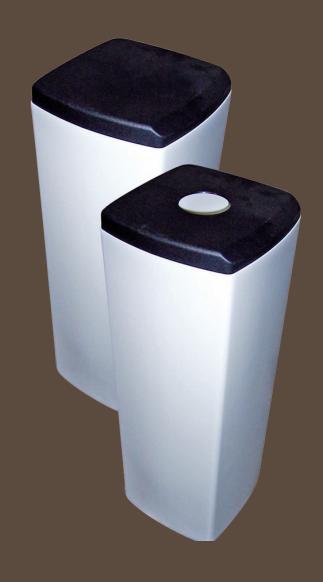

### **CABINETS SERIES COMPACT**

#### **TECHNICAL CHARACTERISTICS**

- Two pieces cabinet consisting of vessel cabinet and brine tank of same dimensions
- Suitable to contain potable water
- Material: HDPE (high density polyethylene)
- Moulding: Body blow-moulded Covers injected
- Colour: Body white (WL) or almond (AL)
  - Cover black

| Model      | Base<br>(mm) | Height<br>(mm) | 1 ) | For Vessels        |
|------------|--------------|----------------|-----|--------------------|
| CABCOMWLBK | 310 x 310    | 890            | 40  | 7x35 - 8x35 inches |