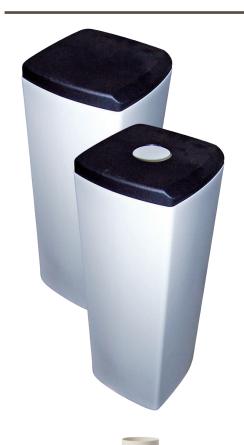

### **CABINETS SERIES COMPACT**

#### **TECHNICAL CHARACTERISTICS**

- Two pieces cabinet consisting of vessel cabinet and brine tank of same dimensions
- Suitable to contain potable water
- Material: HDPE (high density polyethylene)
- Moulding: Body blow-moulded Covers injected
- Colour: Body white (WL) or almond (AL)
  - Cover black

| Model      | Base<br>(mm) | Height<br>(mm) | 1 ) | For Vessels        |
|------------|--------------|----------------|-----|--------------------|
| CABCOMWLBK | 310 x 310    | 890            | 40  | 7x35 - 8x35 inches |