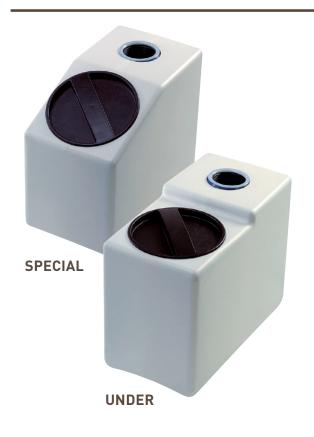

#### **SERIES SPECIAL AND SERIES UNDER**

#### TECHNICAL CHARACTERISTICS

- Complete with salt lid
- Suitable to contain potable water
- Material: HDPE (high density polyethylene)
- Moulding: blow-moulded
- Colour: Body white
  - Salt lid black
- Possibility to accomodate a 7x13 inches pressure vessel with a total capacity of 6 liters

| Model   | Base<br>(mm) | Height<br>(mm) | Capacity<br>(1 <sup>st</sup> fill*)(kg) |
|---------|--------------|----------------|-----------------------------------------|
| Under   | 230 x 430    | 330            | 10                                      |
| Special | 230 x 400    | 330            | 10                                      |