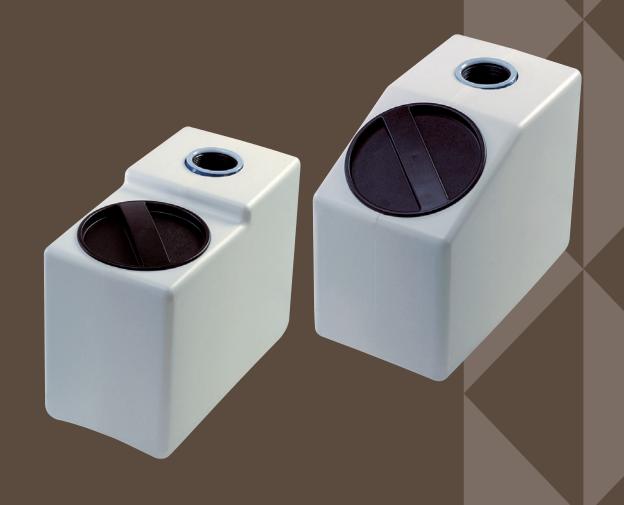

#### TECHNICAL CHARACTERISTICS

- Complete with salt lid
- Suitable to contain potable water
- Material: HDPE (high density polyethylene)
- Moulding: blow-moulded
- Colour: Body white
  - Salt lid black
- Possibility to accomodate a 7x13 inches pressure vessel with a total capacity of 6 liters

| Model   | Base<br>(mm) | Height<br>(mm) | Capacity<br>(1 <sup>st</sup> fill*)(kg) |
|---------|--------------|----------------|-----------------------------------------|
| Under   | 230 x 430    | 330            | 10                                      |
| Special | 230 x 400    | 330            | 10                                      |