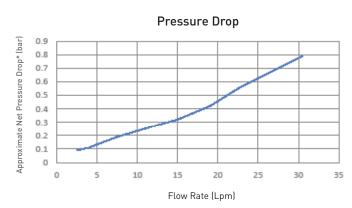

## SEDIMENT CARTRIDGES PS5-10 (P/N 255694-43)

\* Based on manufacturer's internal testing.

#### **TECHNICAL CHARACTERISTICS**

- Maximum dimensions: 60 x 248 mm
- Nominal micron rating: 5
- Initial ΔP @ flow rate: <0.1 bar @ 19 Lpm
- Filter media: polypropylene fibers
- Temperature rating: 4.4-62.8°C