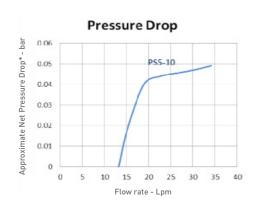

## SEDIMENT CARTRIDGES PS5-10 (P/N 255694-43)

\* Based on manufacturer's internal testing.

#### **TECHNICAL CHARACTERISTICS**

- Maximum dimensions: 60 x 248 mm
- Nominal micron rating: 5
- Initial ΔP @ flow rate: <0.1 bar @ 19 Lpm
- Filter media: polypropylene fibers
- Temperature rating: 4.4-62.8°C