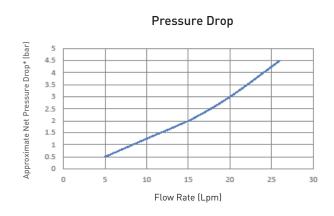

## CARBON BLOCK CARTRIDGE EPM10 (P/N 155634-43)

<sup>\*</sup> Based on manufacturer's internal testing.

#### **TECHNICAL CHARACTERISTICS**

• Maximum dimensions: 73 x 248 mm

• Nominal micron rating: 10

• Initial ΔP @ flow rate: 0.10 bar @ 3.8 Lpm

• Capacity: 11.400 L @ 3.8 Lpm

• Filter media: bonded PAC

• End caps: polypropylene

• Outer wrap: polyolefin

• Netting: polyethylene

• Gaskets: Buna-N

• Temperature rating: 4.4-82.2°C