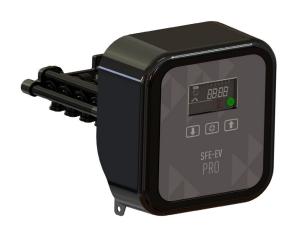

## SIATA SFE-EV PRO CONTROLLER

## **TECHNICAL CHARACTERISTICS**

- Can be used on all SIATA valves for softening or filter applications, both in simplex or **duplex mode**
- Easy and simple, user-friendly programming
- Coloured LCD display:
  - High customization possibilities: customer logo, service phone number and password
  - Time of day alternating with volume remaining during the service
  - Salt status indicator
  - Indication of day of the week and time of the day in hours and minutes
  - Regeneration steps and cycle time remaining
- Easy and simple, user-friendly programming:
  - Different volume units set (liters, cubic meters or gallons)
  - Quick and easy setup of capacity, regeneration time, day override
  - Advanced programming options including up to 9 regenerations phases with independently adjustable cycle times
  - Cam on demand for customized applications
- 3 free contact relays, each one programmable in 12 different modes (for solenoid valve, dosing pump, ...)
- Modular functionality in duplex mode for higher volume demand
- Manual regeneration, meter immediate or delayed, time clock, day of week regeneration
- High frequency regeneration (every 2/3/4/6/8 or 12hours)
- Remote start, immediate or delayed, inhibit
- Statistic Modes
- Programming is stored in the EEPROM and will not be lost due to power outages
- Interchangeable standard lithium battery (#CR2032)