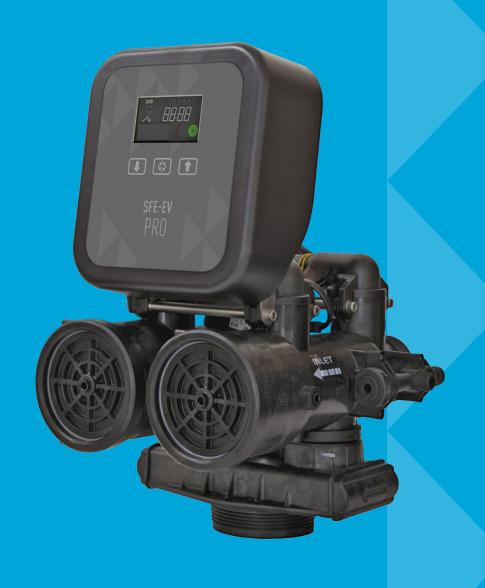

## SIATA SFE-EV PRO CONTROLLER

## **TECHNICAL CHARACTERISTICS**

- Can be used on all SIATA valves for softening or filter applications, both in simplex or **duplex mode**
- Easy and simple, user-friendly programming
- Coloured LCD display:
  - High customization possibilities: customer logo, service phone number and password
  - Time of day alternating with volume remaining during the service
  - Salt status indicator
  - Indication of day of the week and time of the day in hours and minutes
  - Regeneration steps and cycle time remaining
- Easy and simple, user-friendly programming:
  - Different volume units set (liters, cubic meters or gallons)
  - Quick and easy setup of capacity, regeneration time, day override
  - Advanced programming options including up to 9 regenerations phases with independently adjustable cycle times
  - Cam on demand for customized applications
- 3 free contact relays, each one programmable in 12 different modes (for solenoid valve, dosing pump, ...)
- Modular functionality in duplex mode for higher volume demand
- Manual regeneration, meter immediate or delayed, time clock, day of week regeneration
- High frequency regeneration (every 2/3/4/6/8 or 12hours)
- Remote start, immediate or delayed, inhibit
- Statistic Modes
- Programming is stored in the EEPROM and will not be lost due to power outages
- Interchangeable standard lithium battery (#CR2032)