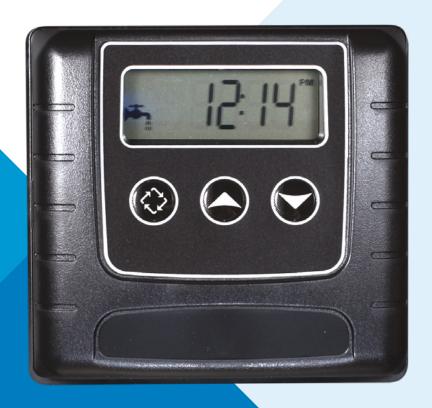

## TECHNICAL CHARACTERISTICS

- Can be used on different valves: 5600 family, twin, 2510, 2750, 2850 and 2910
- Easy and simple, user-friendly programming
- Large, blue backlit LCD display
- Time of day in hours and minutes
- Volume of soft water remaining, day remaining, tank in service (Twin)
- Regeneration steps and cycle time remaining
- Service and Diagnostic Modes
- 48 hour internal power backup capacitor
- Quick and easy setup of capacity, regeneration time, and day override
- Advanced programming options including up to 6 independently adjustable cycle times
- Programming is stored in memory EEPROM and will not be lost due to power outages
- Manually regeneration, delayed or immediate, time clock delayed, day of week